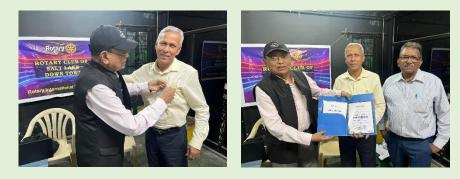

### SPARK – Bulletin for Rotary Club of Salt Lake Downtown R.I. District 3291, Club No. 23958

- The President warmly welcomed AG Swapan Basu. AG then requested all members to upload the club's activities on Rotary Central of 'My Rotary'. Additionally, he urged every member to register on 'My Rotary'.
- President Elect briefed the members about the issues taken up and discussed in the training program of President Elect.

A report: Our RI District 3291 organized a Training Program for Presidents (PETS), Secretaries (SETS), and Treasurers (TETS) for the upcoming Rotary Year 2024-'25 on February 25 at ITC Royal Bengal. From RCSLDT, our President-Elect Rtn Tapas Kumar Bhattacharyya and Treasurer-Elect Rtn Soumen Bhamick attended the program. All sessions featured excellent speakers who enlightened the trainees with the philosophy of Rotary, emphasizing the service-oriented outlook of Rotary, goal setting, and the importance of increasing membership. The majority of lectures were encouraging, particularly the presentation by PDG Rajib Pokhrel from Kathmandu, Nepal, whose lecture focused on developing the habit of giving.

In the evening, the President visited the Rotary Club of Purulia and exchanged flags with their counterpart. The President of RC Purulia also provided a tour of the Multi-Specialty hospital operated by their club.