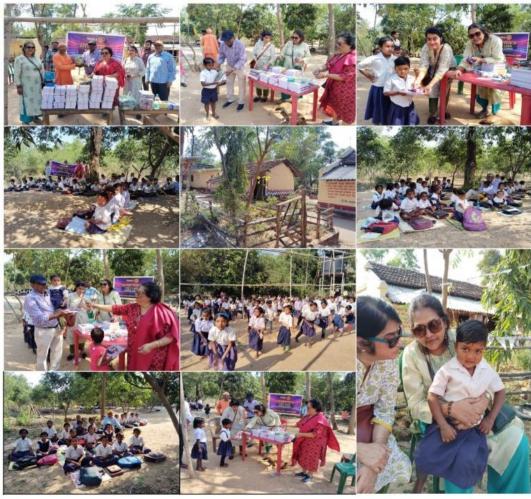

# Project

Distribution of notebooks, pencils etc. at Purulia School on 11<sup>th</sup> Mar'24

A project was organized for the children of a school in a remote village in Purulia. Consequently, a trip was scheduled for March 11th and 12th, 2024. One of the most encouraging aspects was the spontaneous support from many members who generously donated towards the project, resulting in it being fully sponsored by the club's members. Notebooks, pens, pencils, erasers, rulers, chocolates, and cakes were distributed to approximately 105 children from the school. The President, along with club members and their families, actively participated in this memorable initiative. Additionally, the children performed a dance to showcase their talents.

In the evening, the President visited the Rotary Club of Purulia and exchanged flags with their counterpart. The President of RC Purulia also provided a tour of the Multi-Specialty hospital operated by their club.